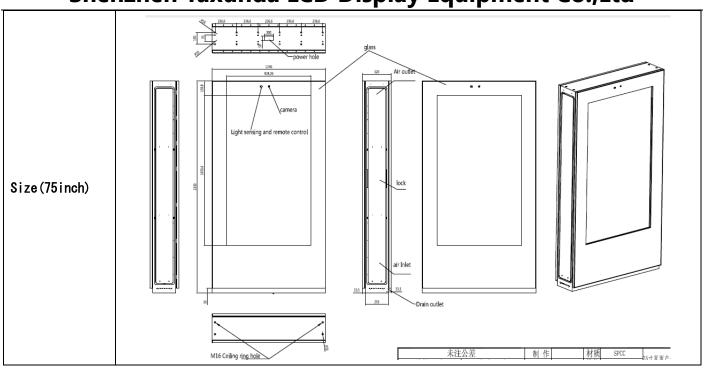

## YXD75S-WB

Outdoor Waterproof Dual screen Floor standing LCD advertising display

| Trade Condition                |                 |  |
|--------------------------------|-----------------|--|
| Model No.                      | YXD75S-WB       |  |
| Panel Specification (2 SCREEN) |                 |  |
| Panel Size                     | 75" (16:9)      |  |
| Resolution                     | 3840x2160       |  |
| Pixel Pitch                    | 0. 4875x0. 4875 |  |
| Contrast ratio                 | 1400:1          |  |

## Shenzhen Yaxunda LCD Display Equipment Co.,Ltd

| Metal bracket  | Yes                                                                                  |  |
|----------------|--------------------------------------------------------------------------------------|--|
| Power          | Yes                                                                                  |  |
| protection     |                                                                                      |  |
| system         |                                                                                      |  |
| Detailed       |                                                                                      |  |
|                | Sheet metal shell with 1.5mm SGCC galvanized steel, the inner coating of zinc-rich   |  |
| Shell          | powder coating, surface spray DuPont outdoor plastic powder protection, the useful   |  |
|                | life is 10 years.                                                                    |  |
| Tempered       | 6mmAR anti-reflective glass, imported glass original film, AR anti-glare coating;    |  |
| Explosion-     | Light transmittance of 97%, reflectance of 3%;                                       |  |
| proof Glass    | Isolation of 99% of the sun's ultraviolet rays, 52% solar heat isolation;            |  |
|                | Outdoor special highlight LCD screen;                                                |  |
| LCD panel      | LED direct type backlight, brightness 3000cd / m2, the sun readable;                 |  |
|                | Screen resolution UHD 3840 * 2160;                                                   |  |
|                | Automatic sensor, according to the ambient light to adjust the screen brightness,    |  |
|                | energy saving, reduce light pollution;                                               |  |
|                | Leakage protection switch, leakage protection, overvoltage protection;               |  |
|                | Microcomputer timer switch, sub-time control of the machine start and stop hours;    |  |
| Electronic     | Lightning protection, lightning protection level C-class, to prevent lightning       |  |
| control system | induction instantaneous;                                                             |  |
|                | Ming Wei, Taiwan's industrial-grade power supply, power supply is stable and         |  |
|                | reliable;                                                                            |  |
|                | Air condition integrated temperature control, charged heating, to meet the -20- +55  |  |
| Temperature    | degrees outdoor environment, the display is not black, the whole machine work;       |  |
| control system | Automatic temperature, automatically adjust the speed, energy saving, extended life; |  |
|                | Efficient multi-layer filtration system, isolated harmful dust into the machine, the |  |
|                | whole degree of protection to IP55;                                                  |  |
|                | Spray waterproof test;                                                               |  |
| Has completed  | High and low temperature test;                                                       |  |
| the test       | Solar radiation test                                                                 |  |
|                | Machine aging test;                                                                  |  |
| Picture        |                                                                                      |  |