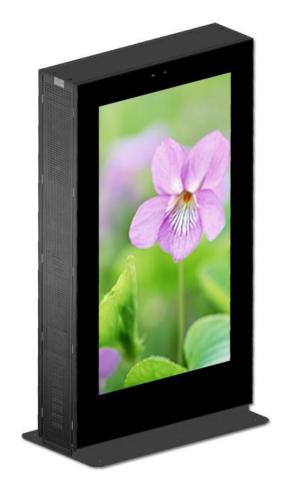

## YXD75S-WB

Outdoor Waterproof Dual screen Floor standing LCD advertising display

| Trade Condition                |                 |  |
|--------------------------------|-----------------|--|
| Model No.                      | YXD75S-WB       |  |
| Panel Specification (2 SCREEN) |                 |  |
| Panel Size                     | 75" (16:9)      |  |
| Resolution                     | 3840x2160       |  |
| Pixel Pitch                    | 0. 4875x0. 4875 |  |
| Contrast ratio                 | 1400:1          |  |

## Shenzhen Yaxunda LCD Display Equipment Co.,Ltd

| Metal bracket  | Yes                                                                                  |  |
|----------------|--------------------------------------------------------------------------------------|--|
| Power          | Yes                                                                                  |  |
| protection     |                                                                                      |  |
| system         |                                                                                      |  |
| Detailed       |                                                                                      |  |
|                | Sheet metal shell with 1.5mm SGCC galvanized steel, the inner coating of zinc-rich   |  |
| Shell          | powder coating, surface spray DuPont outdoor plastic powder protection, the useful   |  |
|                | life is 10 years.                                                                    |  |
| Tempered       | 6mmAR anti-reflective glass, imported glass original film, AR anti-glare coating;    |  |
| Explosion-     | Light transmittance of 97%, reflectance of 3%;                                       |  |
| proof Glass    | Isolation of 99% of the sun's ultraviolet rays, 52% solar heat isolation;            |  |
|                | Outdoor special highlight LCD screen;                                                |  |
| LCD panel      | LED direct type backlight, brightness 3000cd / m2, the sun readable;                 |  |
|                | Screen resolution UHD 3840 * 2160;                                                   |  |
|                | Automatic sensor, according to the ambient light to adjust the screen brightness,    |  |
|                | energy saving, reduce light pollution;                                               |  |
|                | Leakage protection switch, leakage protection, overvoltage protection;               |  |
|                | Microcomputer timer switch, sub-time control of the machine start and stop hours;    |  |
| Electronic     | Lightning protection, lightning protection level C-class, to prevent lightning       |  |
| control system | induction instantaneous;                                                             |  |
|                | Ming Wei, Taiwan's industrial-grade power supply, power supply is stable and         |  |
|                | reliable;                                                                            |  |
|                | Air condition integrated temperature control, charged heating, to meet the -20- +55  |  |
| Temperature    | degrees outdoor environment, the display is not black, the whole machine work;       |  |
| control system | Automatic temperature, automatically adjust the speed, energy saving, extended life; |  |
|                | Efficient multi-layer filtration system, isolated harmful dust into the machine, the |  |
|                | whole degree of protection to IP55;                                                  |  |
|                | Spray waterproof test;                                                               |  |
| Has completed  | High and low temperature test;                                                       |  |
| the test       | Solar radiation test                                                                 |  |
|                | Machine aging test;                                                                  |  |
| Picture        |                                                                                      |  |